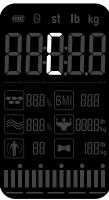

# Display of:

- + Weight (5 180 kg)
- + Weight Status
- + Body Fat Rate
- + Body Water Rate
- + Body Age
- + BMI
- + Skeletal Muscle Mass
- + Bone Mass
- + Unit in kg /lb /st

Power supply: 3.7 V (Lithium Battery)

# 5.1 Display

|          |             | BMI (Body      | Mass Index) |           |                |
|----------|-------------|----------------|-------------|-----------|----------------|
| Age      | Underweight | Healthy weight | Overweight  | Obesity   | Severe Obesity |
| 18 - 100 | <18.5       | 18.5 - 23.9    | 24 - 27.9   | 28 - 34.9 | <35            |

## (i) NOTICE

BMI can be used to measure a person's height and weight in relation to one another.