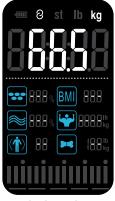

# Display of:

- + Weight (5 180 kg)
- + Weight Status
- + Body Fat Rate
- + Body Water Rate
- + Body Age
- + BMI
- + Skeletal Muscle Mass
- + Bone Mass
- + Unit in kg /lb /st

Power supply: 3.7 V (Lithium Battery)

# 5.1 Display

|          |             | BMI (Body      | Mass Index) |           |                |
|----------|-------------|----------------|-------------|-----------|----------------|
| Age      | Underweight | Healthy weight | Overweight  | Obesity   | Severe Obesity |
| 18 - 100 | <18.5       | 18.5 - 23.9    | 24 - 27.9   | 28 - 34.9 | <35            |

## (i) NOTICE

BMI can be used to measure a person's height and weight in relation to one another.

The screen displays "0.0" and starts the measurement.

2. After the weight value is set, it will flash three times.

3. Wait until the weight status bar stops flashing and the data is displayed.

The measurement is complete.