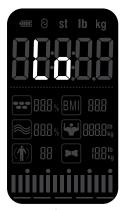

Please contact the contract partner for technical support.

Low battery (please plug in USB to charge)

Overload (exceeding the maximum weight)

Unstable weighing (please step on the scale again)

Failed to obtain body fat data (please step on the scale again)

Charging (Do not measure while charging)