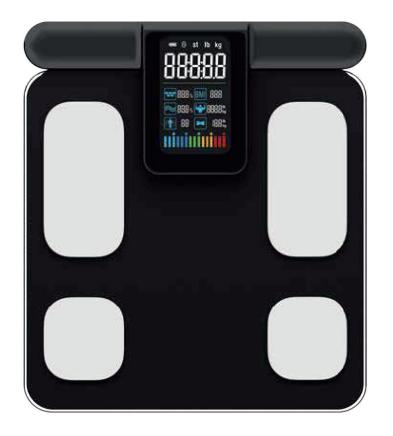

# 1.5 Overview

# Display of:

- + Weight (5 180 kg)
- + Weight Status
- + Body Fat Rate
- + Body Water Rate
- + Body Age
- + BMI
- + Skeletal Muscle Mass
- + Bone Mass
- + Unit in kg /lb /st

Power supply: 3.7 V (Lithium Battery)

# 5.1 Display

|          |             | BMI (Body      | Mass Index) |           |                |
|----------|-------------|----------------|-------------|-----------|----------------|
| Age      | Underweight | Healthy weight | Overweight  | Obesity   | Severe Obesity |
| 18 - 100 | <18.5       | 18.5 - 23.9    | 24 - 27.9   | 28 - 34.9 | <35            |