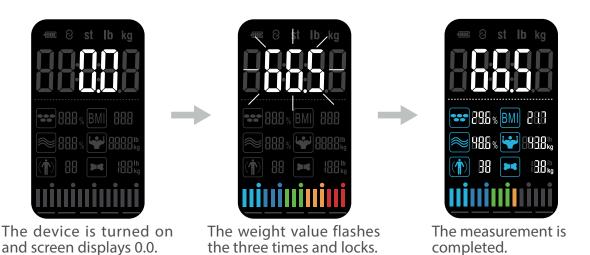

### (i) NOTICE

- + All packaging must be removed to ensure that the skin is in contact with the electrodes for measurement.
- + The scale can only measure correctly if you step on the scale with bare feet and the skin of both hands and feet is evenly in contact with the electrodes.
- 1. Step on the scale and hold the handle firmly with both hands.

The screen displays "0.0" and starts the measurement.

2. After the weight value is set, it will flash three times.

## (i) NOTICE

Do not step off the scale and release the handle during the measurement until the scale screen or App prompts that the measurement is complete (it takes about 15 seconds).

The weight status bar moves to the right and flashes (it means that the body fat is being measured).

3. Wait until the weight status bar stops flashing and the data is displayed.

The measurement is complete.

### (i) NOTICE

Abnormal measurement: Press the power button and wait until the screen displays "0.0". Step on the scale and hold the hlandle firmly with both hands.

4. The scale will automatically shut down after displaying the values for 10 seconds.