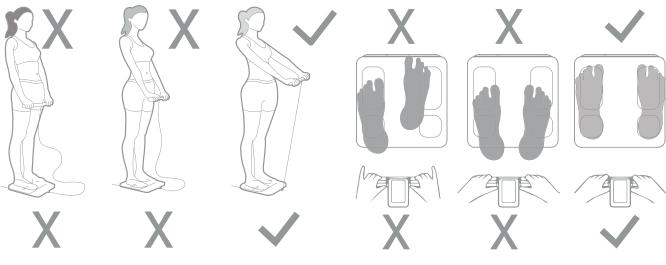

# CORRECT USAGE

- 1. Pull out the measuring handle.
- 2. Make sure that your thumb touches the thumb electrode completely and that the other fingers touch the opposite electrode firmly.
- 3. Stand on the scale with your body straight and keep your feet apart.
- 4. Make sure that your heels cover the electrodes on the lower part of the scale and your sole covers the electrodes on the upper part of the scale.
- 5. Keep your arms straight at a  $30^{\circ} \sim 45^{\circ}$  angle to your legs.
- 6. Keep your body stable and do not touch your abdomen with your arms.
- 7. Do not step off the scale until the scale screen or App prompts that the measurement is complete to ensure that the data is true and accurate.

### (i) NOTICE

- + All packaging must be removed to ensure that the skin is in contact with the electrodes for measurement.
- + The scale can only measure correctly if you step on the scale with bare feet and the skin of both hands and feet is evenly in contact with the electrodes.
- 1. Step on the scale and hold the handle firmly with both hands.