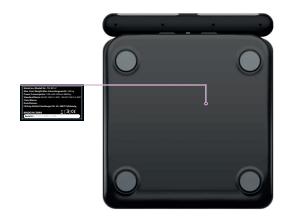

# 9.1 Serial Number and Model Name

In order to provide you with the best possible service, please have the model name, article number, serial number, exploded drawing and parts list ready. The corresponding contact options can be found in chapter 11 of this operating manual.

## (i) NOTICE

The serial number of your equipment is unique. It's located on a white sticker. The exact position of this sticker is shown in the following illustration.

Enter the serial number in the appropriate field.