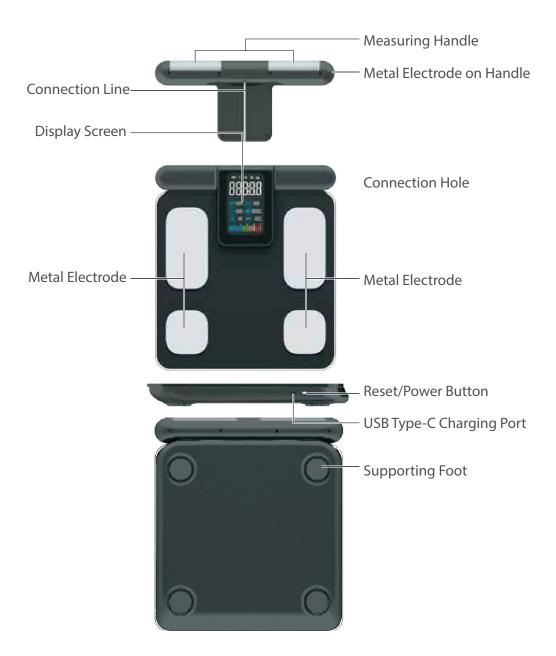

# 1.5 Overview

# CORRECT USAGE

- 1. Pull out the measuring handle.
- 2. Make sure that your thumb touches the thumb electrode completely and that the other fingers touch the opposite electrode firmly.
- 3. Stand on the scale with your body straight and keep your feet apart.
- 4. Make sure that your heels cover the electrodes on the lower part of the scale and your sole covers the electrodes on the upper part of the scale.
- 5. Keep your arms straight at a  $30^{\circ} \sim 45^{\circ}$  angle to your legs.
- 6. Keep your body stable and do not touch your abdomen with your arms.
- 7. Do not step off the scale until the scale screen or App prompts that the measurement is complete to ensure that the data is true and accurate.