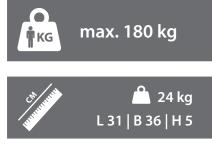

Maximum user weight: 180 kg

# Weight and dimensions

Package dimensions (L x W x H) approx.: 37.6 cm x 7.15 cm x 43.1 cm Set-up dimension (L x W x H) approx.: 31 cm x 35.5 cm x 5 cm

Article weight (gorss, incl. packaging) approx.: 3.27 kg Article weight (net, excl. packaging) approx.: 2.4 kg