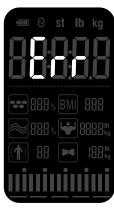

# 7.3 Error Codes and Troubleshooting

The electronics of the equipment continuously carries out tests. In case of deviations, an error code appears on the display and normal operation is stopped for your safety.

Please contact the contract partner for technical support.

Low battery (please plug in USB to charge)

Overload (exceeding the maximum weight)

Unstable weighing (please step on the scale again)

Failed to obtain body fat data (please step on the scale again)