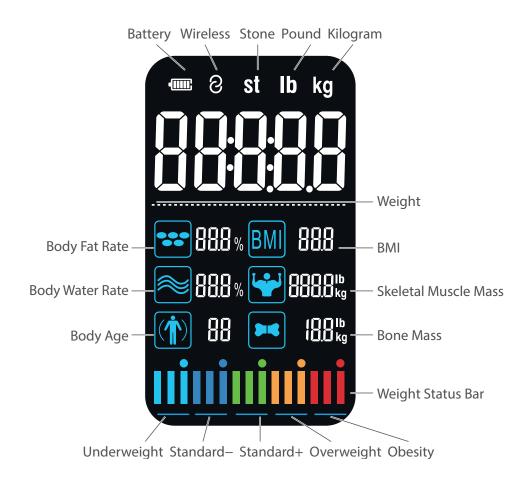

# Display of:

- + Weight (5 180 kg)
- + Weight Status
- + Body Fat Rate
- + Body Water Rate
- + Body Age
- + BMI
- + Skeletal Muscle Mass
- + Bone Mass
- + Unit in kg /lb /st

Power supply: 3.7 V (Lithium Battery)

# 5.1 Display

|          |             | BMI (Body      | Mass Index) |           |                |
|----------|-------------|----------------|-------------|-----------|----------------|
| Age      | Underweight | Healthy weight | Overweight  | Obesity   | Severe Obesity |
| 18 - 100 | <18.5       | 18.5 - 23.9    | 24 - 27.9   | 28 - 34.9 | <35            |

## (i) NOTICE

BMI can be used to measure a person's height and weight in relation to one another.