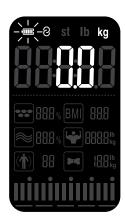

### (i) NOTICE

- + If you use the scale for the first time: Press the power button and wait until the screen displays "0.0". Step on the scale and hold the hlandle firmly with both hands.
- + Only when the device is connected to the Fitdays app and a user/guest is selected, you can perform an effective measurement and have the readings displayed on the handle screen. See chapter "Fitdays App".
- + If the user changes, please reset the user information and connect the device to the Fitdays app before measuring.

### (i) NOTICE

- + All packaging must be removed to ensure that the skin is in contact with the electrodes for measurement.
- + The scale can only measure correctly if you step on the scale with bare feet and the skin of both hands and feet is evenly in contact with the electrodes.
- 1. Step on the scale and hold the handle firmly with both hands.

The screen displays "0.0" and starts the measurement.

2. After the weight value is set, it will flash three times.